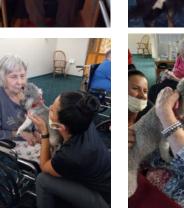

## MAY

### **SUNSETTER~2022**





Donald Emery
May 11th
Alice Pheiffer
May 13th



Make sure to check out the calendar for all the special events happening from May 9th thru May13th. Lots of fun activities planned.

### Happy 103rd Birthday Irene!













# Crafty Corner

























# Pet Visits From Tiny and Severus



































### UPCOMING EVENTS



Mother's Day Tea May 5th In the Main Dining Room— 1:30 p.m. David Kitch Will Perform



Nursing Home Week May 9th thru May 13th Lots of Activities Throughout the week.



Lunch Outing
May 18th & May 25th
Must Sign Up Limited Seating



Monthly Birthday Party Ted and Doris Will Perform May 19th In the Villa View Lounge– 1:30 p.m.



Dog Show May 11th In the Front Parking Lot—1:30 p.m.



Little Caesars Pizza Party May 26th In the Villa View Lounge Must Sign Up Cost is \$3 a Person

### HAPPY EASTER



### HAPPY EASTER



































| W | н | A | P | P | Y | W | G  | N | I | R | A | C | 0 | н |
|---|---|---|---|---|---|---|----|---|---|---|---|---|---|---|
| S | N | S | R | E | Н | Т | 0  | M | D | N | A | R | G | L |
| P | V | Т | Н