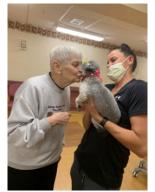

## MAY

### **SUNSETTER~2022**





Donald Emery
May 11th
Alice Pheiffer
May 13th



Make sure to check out the calendar for all the special events happening from May 9th thru May13th. Lots of fun activities planned.

### Happy 103rd Birthday Irene!













# Crafty Corner

























# Pet Visits From Tiny and Severus



































### UPCOMING EVENTS



Mother's Day Tea May 5th In the Main Dining Room— 1:30 p.m. David Kitch Will Perform



Nursing Home Week May 9th thru May 13th Lots of Activities Throughout the week.



Lunch Outing
May 18th & May 25th
Must Sign Up Limited Seating



Monthly Birthday Party Ted and Doris Will Perform May 19th In the Villa View Lounge– 1:30 p.m.



Dog Show May 11th In the Front Parking Lot—1:30 p.m.



Little Caesars Pizza Party May 26th In the Villa View Lounge Must Sign Up Cost is \$3 a Person

### HAPPY EASTER



### HAPPY EASTER



































| W | н | A | P | P | Y | W | G  | N | I | R | A | C | 0 | н |
|---|---|---|---|---|---|---|----|---|---|---|---|---|---|---|
| S | N | S | R | E | Н | Т | 0  | M | D | N | A | R | G | L |
| P | V |